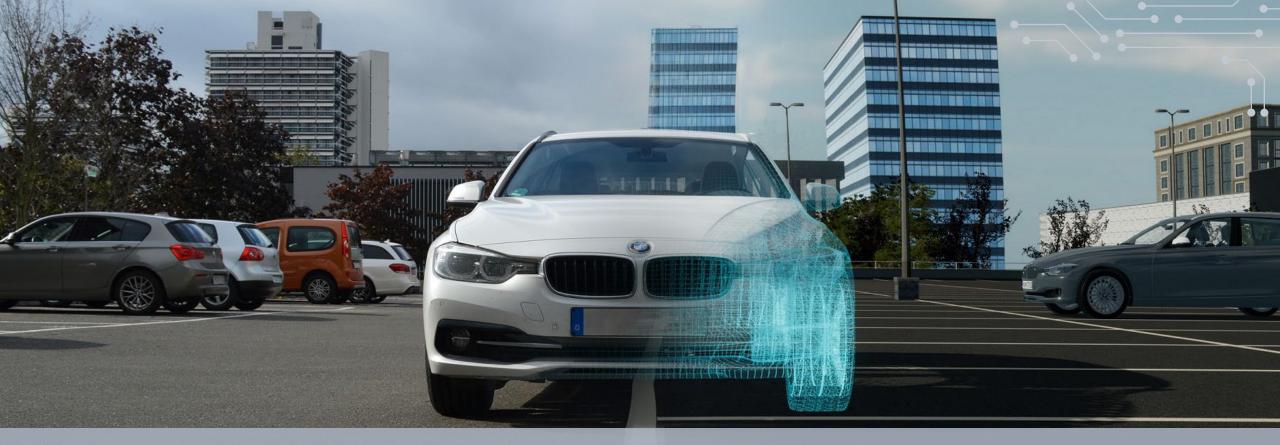

#### **CHALLENGE**

- Verification of an autonomous parking functionalities
- Co-Simulation of multiple sensor types and a vehicle plant model in a computer network or on cloud infrastructure

#### **SOLUTION**

- Custom generation of country specific parking scenarios
- Ultrasonic simulation with raytracing and consistent image rendering with game engine
- Synchronized and unsynchronized connection of sensor and main-simulation