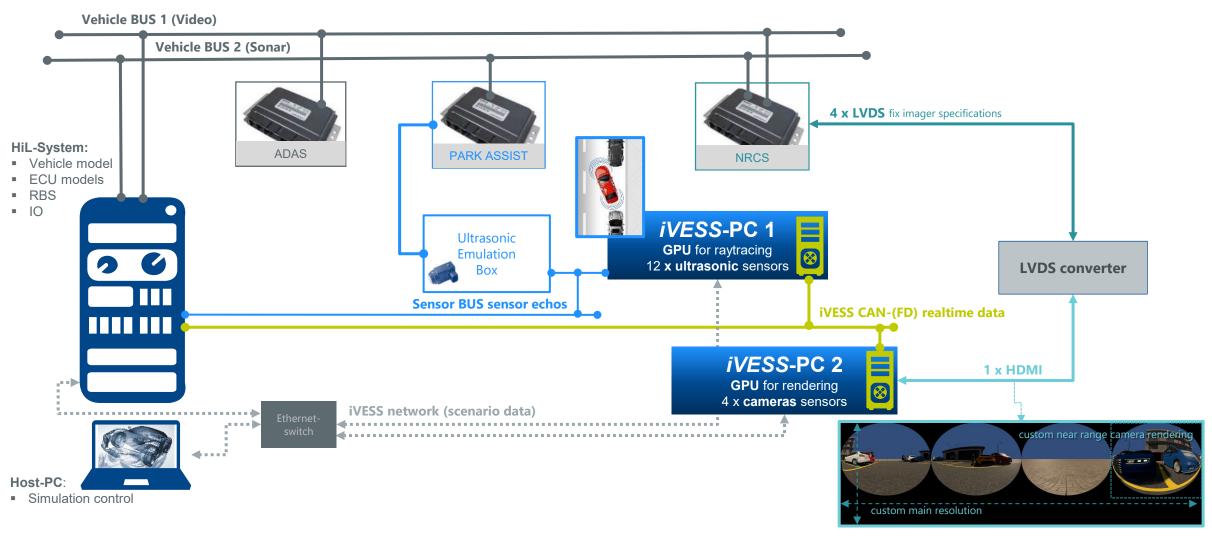

UTION



## AUTOMOTIVE SIMULATION IVESS AND MIL







iVESS
Co-Simulation
(environment,
sensors)

MainSimulation
(vehicle dynamics, driver,...)



#### **CHALLENGE**

- Verification of an autonomous parking functionalities
- Co-Simulation of multiple sensor types and a vehicle plant model in a computer network or on cloud infrastructure

#### **SOLUTION**

- Custom generation of country specific parking scenarios
- Ultrasonic simulation with raytracing and consistent image rendering with game engine
- Synchronized and unsynchronized connection of sensor and main-simulation

#### **BENEFIT**

- Custom development environment for software fusion and perception
- No vendor-lock in and sprawling license costs
- Scale from gray to whitebox

### **AUTOMOTIVE SIMULATION**

## **IVESS AND HIL**