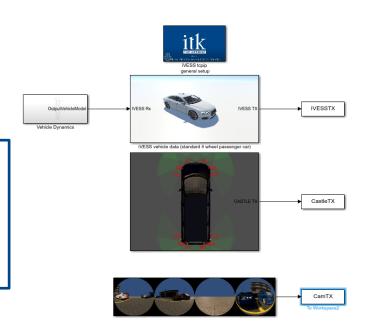

## AUTOMOTIVE SIMULATION IVESS AND MIL

iVESS
Co-Simulation
(environment,
sensors)

MainSimulation
(vehicle dynamics, driver,...)